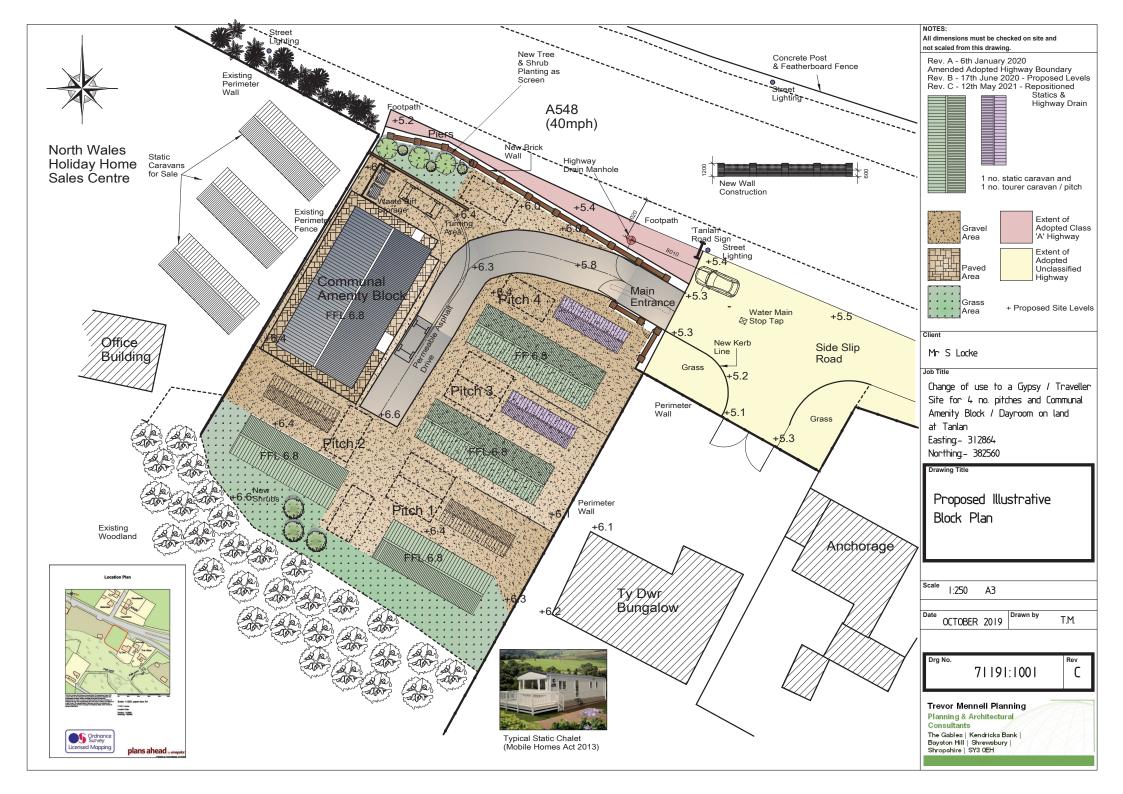

## **Location Plan**



This Plan includes the following Licensed Data: OS MasterMap Colour PDF Location Plan by the Ordnance Survey National Geographic Database and incorporating surveyed revision available at the date of production. Reproduction in whole or in part is prohibited without the prior permission of Ordnance Survey. The representation of a road, track or path is no evidence of a right of way. The representation of factures, as lines is no evidence of a property boundary. © Crown copyright and database rights, 2019, Ordnance Survey 0100031673

## Scale: 1:1250, paper size: A4

71191 / Locke Location Plan Easting - 312864 Northing - 382560