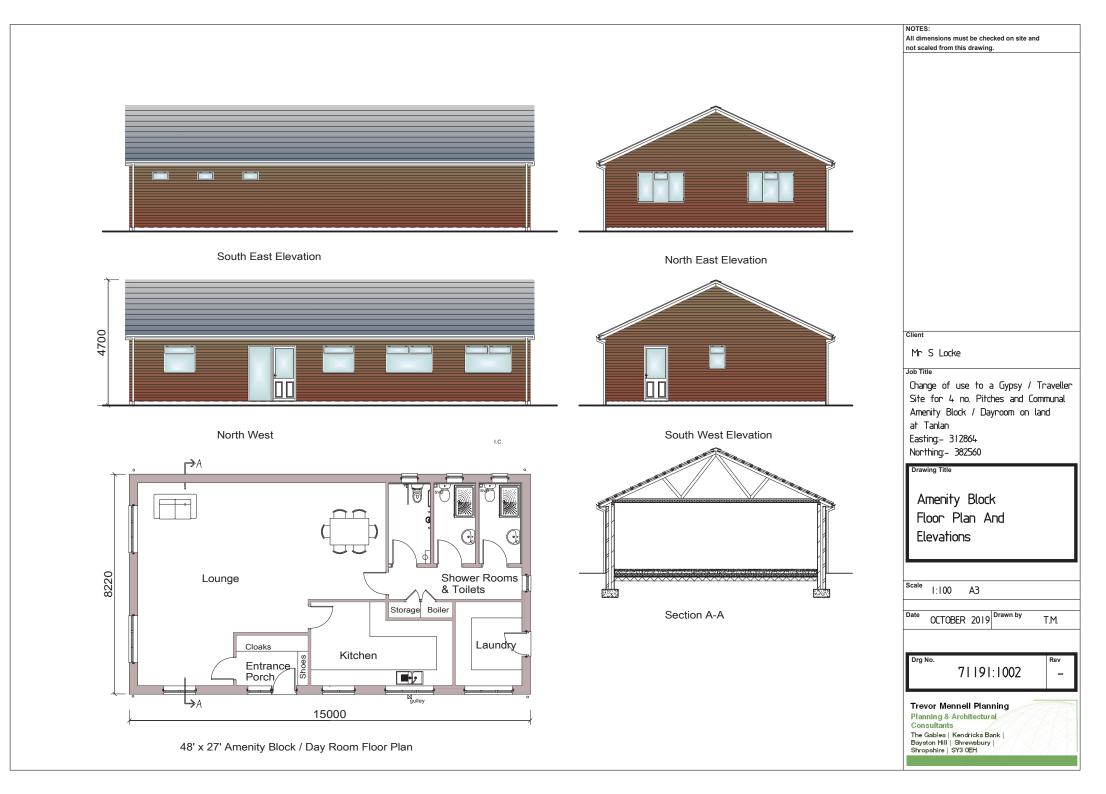

## **Location Plan**



This Plan includes the following Licensed Data: OS MasterMap Colour PDF Location Plan by the Ordnance Survey National Geographic Database and incorporating surveyed revision available at the date of production. Reproduction in whole or in part is prohibited without the prior permission of Ordnance Survey. The representation of a road, track or path is no evidence of a right of way. The representation of factures, as lines is no evidence of a property boundary. © Crown copyright and database rights, 2019, Ordnance Survey 0100031673

## Scale: 1:1250, paper size: A4

71191 / Locke Location Plan Easting - 312864 Northing - 382560