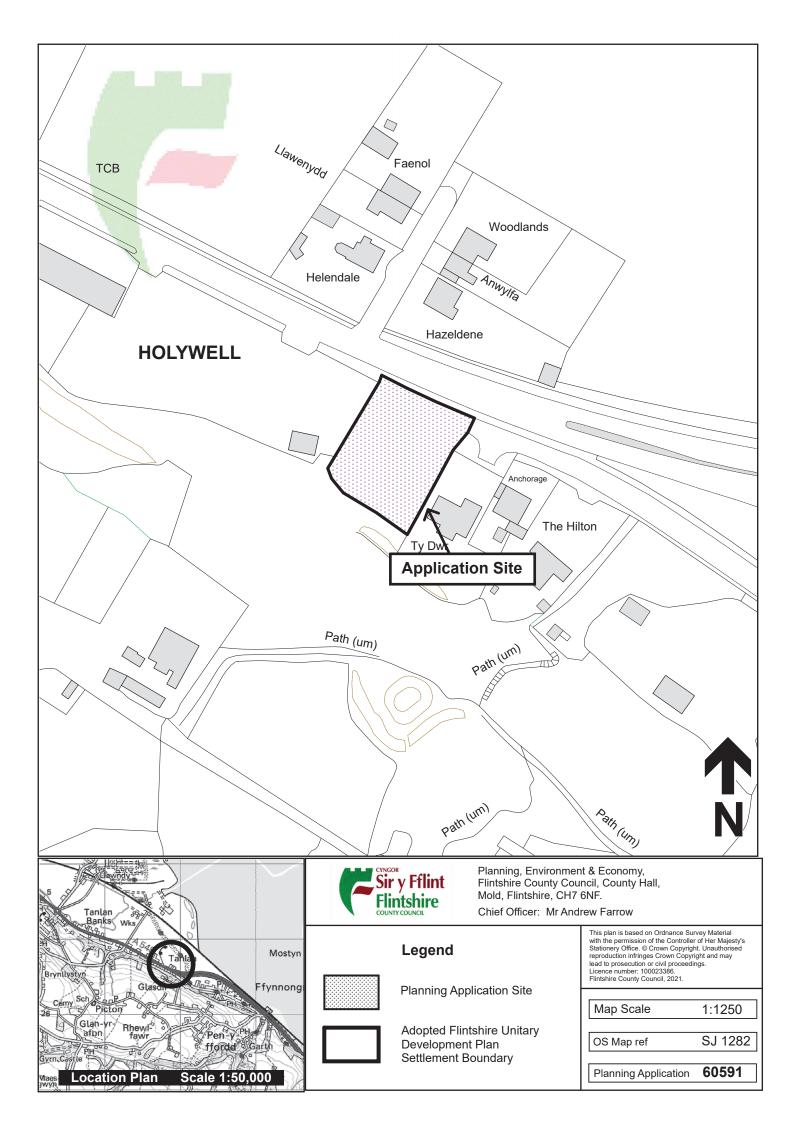

## **Location Plan**

This Plan includes the following Licensed Data: OS MasterMap Colour PDF Location Plan by the Ordnance Survey National Geographic Database and incorporating surveyed revision available at the date of production. Reproduction in whole or in part is prohibited without the prior permission of Ordnance Survey. The representation of a road, track or path is no evidence of a right of way. The representation of factures, as lines is no evidence of a property boundary. © Crown copyright and database rights, 2019, Ordnance Survey 0100031673

## Scale: 1:1250, paper size: A4

71191 / Locke Location Plan Easting - 312864 Northing - 382560