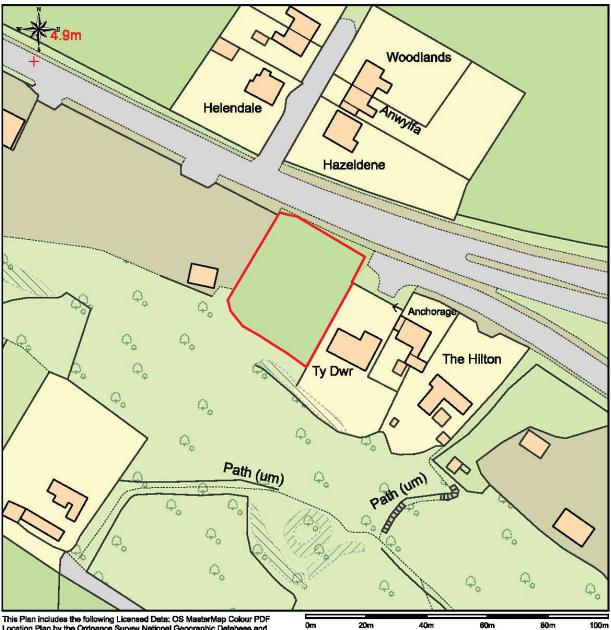

## **Location Plan**

This Plan includes the following Licensed Data: OS MasterMap Colour PDF Location Plan by the Ordnance Survey National Geographic Database and incorporating surveyed revision available at the date of production. Reproduction in whole or in part is prohibited without the prior permission of Ordnance Survey. The representation of a road, track or path is no evidence of a right of way. The representation of factures, as lines is no evidence of a property boundary. © Crown copyright and database rights, 2019, Ordnance Survey 0100031673

## Scale: 1:1250, paper size: A4

71191 / Locke Location Plan Easting - 312864 Northing - 382560